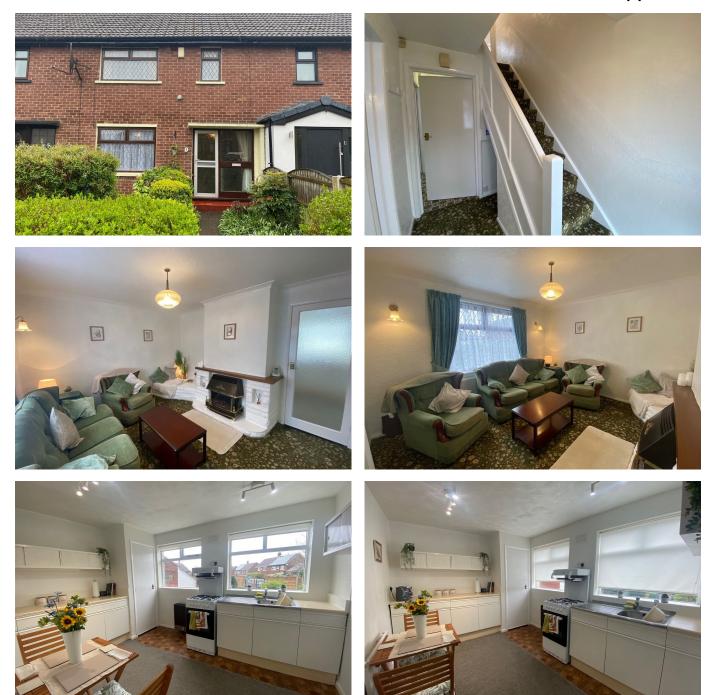

### ALL. TOGETHER. BETTER.

www.kirkham-property.co.uk

NO CHAIN

•

- Two Spacious Bedrooms
- · Conveniently Located
- Front & Rear Gardens

- Mid-Terraced Property
- Well Proportioned
- Excellent Commuter Links
- EPC Rating -

## OFFERED FOR SALE WITH NO VENDOR CHAIN.

A well proportioned Two Bedroom Mid-Terraced property ideally situated in a popular and convenient location, close for easy access to all local amenities as well as popular schools, Tameside General Hospital and <u>within walking distance</u> to Ashton-under-Lyne town centre with

#### ALL. TOGETHER. BETTER.

transportation links including Railway, Bus and the Metrolink systems. The motorway network is also only a short drive away.

Internal accommodation briefly comprises of Entrance Hall opening into Lounge, Kitchen/Diner, Utility Room, Two generous Bedrooms and Bathroom.

The property further benefits from double glazing and gas central heating throughout.

Externally there is a garden area to the front, to the rear of the property is a secluded, good-sized enclosed gated garden area with brick outbuilding. There is also room for parking to the rear of the property.