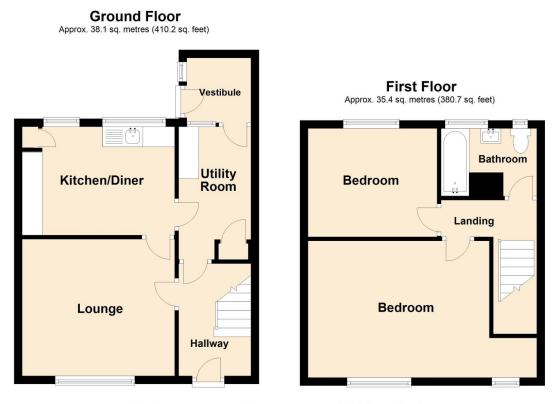

•

Total area: approx. 73.5 sq. metres (790.9 sq. feet)

#### ALL. TOGETHER. BETTER.

transportation links including Railway, Bus and the Metrolink systems. The motorway network is also only a short drive away.

Internal accommodation briefly comprises of Entrance Hall opening into Lounge, Kitchen/Diner, Utility Room, Two generous Bedrooms and Bathroom.