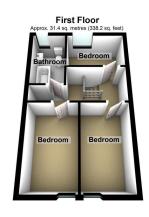

ALL. TOGETHER. BETTER. www.kirkham-property.co.uk















- Stone fronted terrace Three bedrooms
- Private rear garden with SW Extended to ground floor aspect

No onward chain

• Short walk to Mossley amenities

Freehold title

• Energy rating C









Well presented to the market for sale is this middle terrace property. There are three bedrooms, extended ground floor accommodation and a private rear garden, somewhat of a rarity within Top Mossley.





Total area: approx. 73.2 sq. metres (787.9 sq. feet)



## Uppermill Office

35 High Street Uppermill, Saddleworth OL3 6HS Monday – Friday. 9am – 5pm Saturday. 10am – 3 pm uppermill@kirkham-property.co.uk t: 01457 810 076 f: 01457 810 222 Out of hours telephone service Monday – Thursday 8:30am – 7pm Friday – 8:30am – 5pm Saturday – Sunday 10am – 3pm