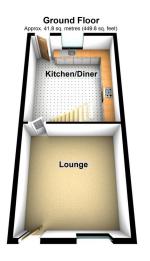

ALL. TOGETHER. BETTER. www.kirkham-property.co.uk















- Stone fronted terrace Three bedrooms
- Private rear garden with SW Extended to ground floor aspect

No onward chain

• Short walk to Mossley amenities

Freehold title

• Energy rating C









Well presented to the market for sale is this middle terrace property. There are three bedrooms, extended ground floor accommodation and a private rear garden, somewhat of a rarity within Top Mossley.





Total area: approx. 73.2 sq. metres (787.9 sq. feet)



## Uppermill Office

35 High Street Uppermill, Saddleworth OL3 6HS Monday – Friday. 9am – 5pm Saturday. 10am – 3 pm uppermill@kirkham-property.co.uk t: 01457 810 076 f: 01457 810 222 Out of hours telephone service Monday – Thursday 8:30am – 7pm Friday – 8:30am – 5pm Saturday – Sunday 10am – 3pm