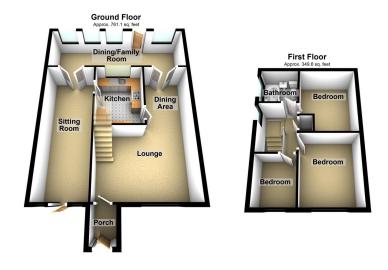

Situated in the popular Glodwick area of Oldham is this three bedroom three reception room extended semi detached property. Providing a superb home to the young and growing family the property is situated within easy reach of Oldham Town Centre, transport links and a range of shops, supermarkets and good local schools all found nearby. Offering spacious accommodation throughout the property has been very well kept by the current owner. Internally the living space comprises of to the ground floor: porch, open plan lounge/ dining, kitchen, separate sitting room and separate family/ dining room whilst to the first floor there are three bedrooms and a modern family bathroom. Externally the property sits on a good size plot with driveway to the front providing ample off road parking and to the rear a large family garden with decked area and artificial grass. The property also benefits from GCH and double glazing.

Total area: approx. 1110.7 sq. feet

509 Middleton Road, Chadderton, Oldham, OL9 9SH