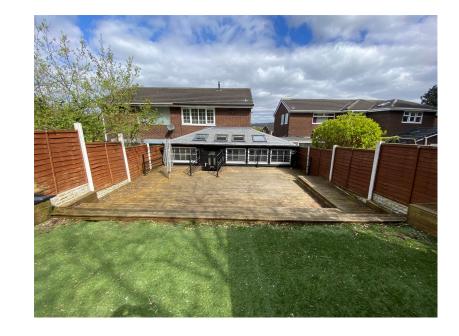

Situated in the popular Glodwick area of Oldham is this three bedroom three reception room extended semi detached property. Providing a superb home to the young and growing family the property is situated within easy reach of Oldham Town Centre, transport links and a range of shops, supermarkets and good local schools all found nearby. Offering spacious accommodation throughout the property has been very well kept by the current owner. Internally the living space comprises of to the ground floor: porch, open plan lounge/ dining, kitchen, separate sitting room and separate family/ dining room whilst to the first floor there are three bedrooms and a modern family bathroom. Externally the property sits on a good size plot with driveway to the front providing ample off road parking and to the rear a large family garden with decked area and artificial grass. The property also benefits from GCH and double glazing.