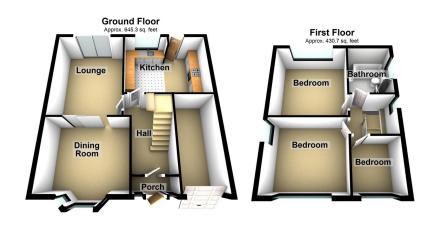

ALL. TOGETHER. BETTER. www.kirkham-property.co.uk

- Extended Detached Family Home
- Two Reception Rooms
- Popular Location
- EPC tbc

- Three Bedrooms
- Well Presented Throughout
- Driveway Parking

Kirkham Property are delighted to offer for sale this spacious three bedroom extended detached family home situated in a popular and convenient location in Moston. Having been extended by the current owners the property is perfect for the young and growing family and is close to Moston Lane giving access to transport links to Manchester and the North West motorway network. Moston Fields Primary School is close by as well as the popular Boggatt Hole Clough Park. Internally the living space comprises of, to the ground floor: porch, entrance hallway, lounge, dining room and kitchen whilst to the first floor there are three bedrooms and a four piece family bathroom. Externally there is a blocked paved driveway to the front providing ample off road parking and to the rear a low maintenance garden with patio areas and artificial grass plus, there is a brick out building that could be used as a home office, gym or even be converted to a bar. Viewing is a must!

Total area: approx. 1076.0 sq. feet

509 Middleton Road, Chadderton, Oldham, OL9 9SH